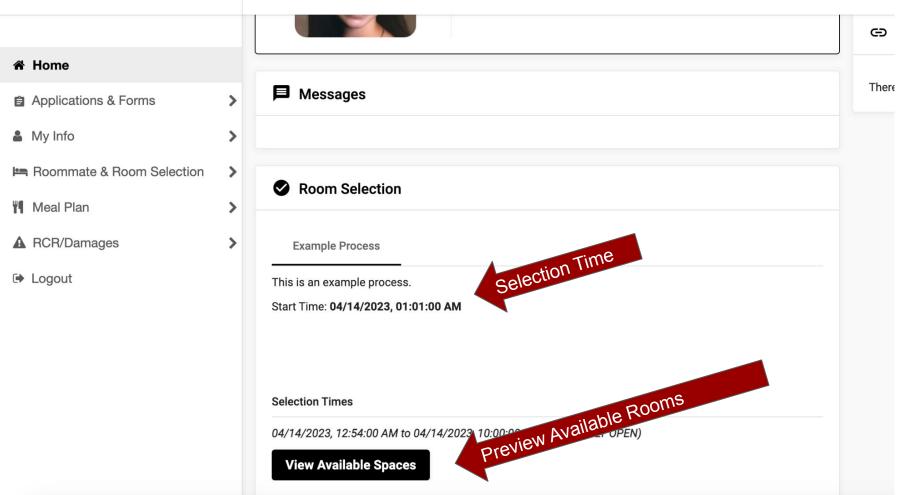

# **SWARTHMORE**

☆ Home

**a** Applications & Forms

My Info Roommate & Room Selection

Meal Plan

▲ RCR/Damages

Logout

X

>

Messages

Room Selection

**Example Process** 

**Selection Times** 

This is an example process. Start Time: 04/14/2023, 01:01:00 AM

04/14/2023, 12:54:00 AM to 04/14/2 Select A Room/Suite

There ar