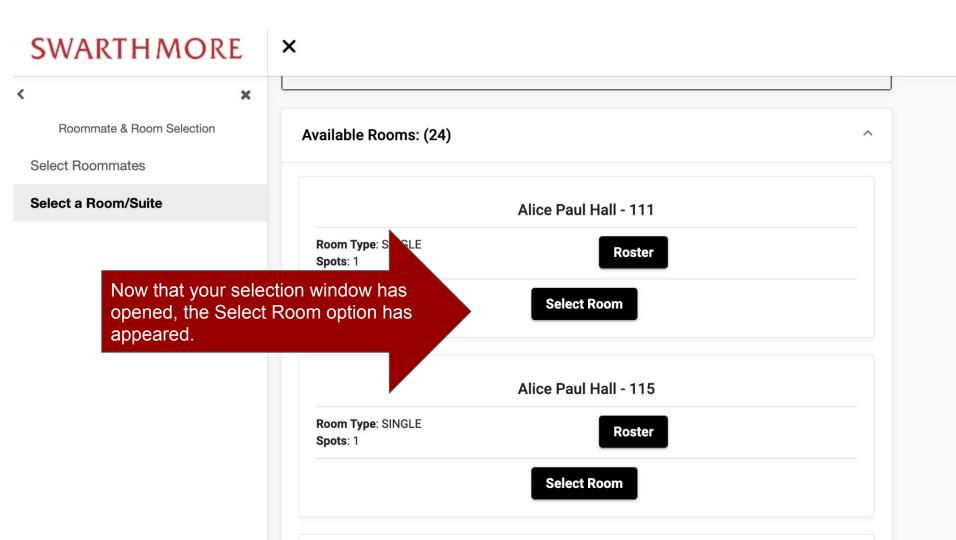

Your selection time has come.

Your selection time has come.

This box has changed.

This box has changed.