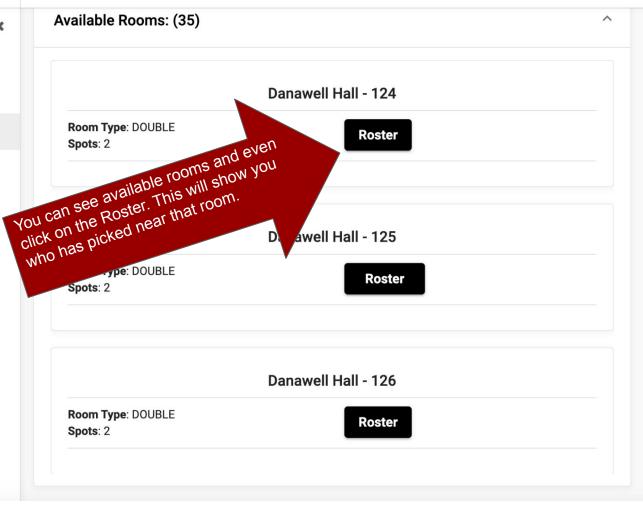

Roommate & Room Selection

Select Roommates

Select a Room/Suite

Note: If you don't see a room listed, it has already been selected or is not available for your class year. If you are blocking into NPPR with a rising junior in your group, you will not see any NPPR blocks.