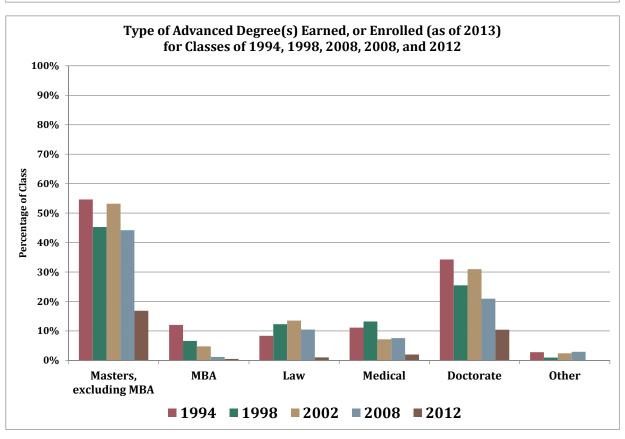

ALUMNI: 2013 Alumni Survey for classes of 1994, 1998, 2002, 2008, and 2012.

## Swarthmore College Alumni Occupations & Degrees