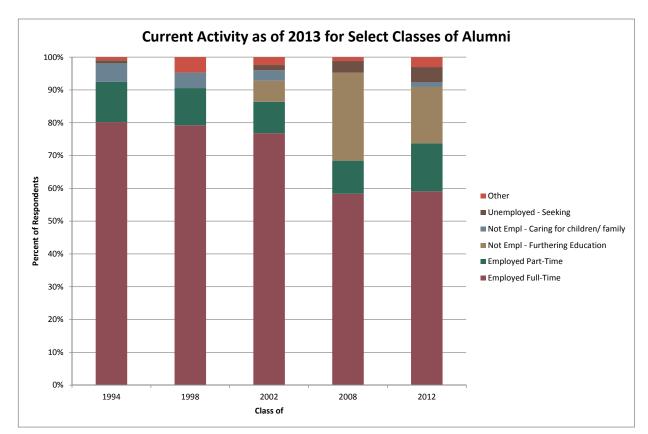

ALUMNI: 2013 Alumni Survey for classes of 1994, 1998, 2002, 2008, and 2012.

## Swarthmore College Alumni Occupations & Degrees