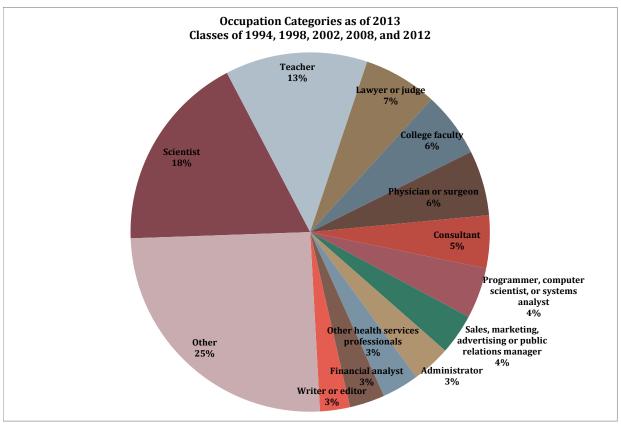

ALUMNI: 2013 Alumni Survey for classes of 1994, 1998, 2002, 2008, and 2012.

## Swarthmore College Alumni Occupations & Degrees