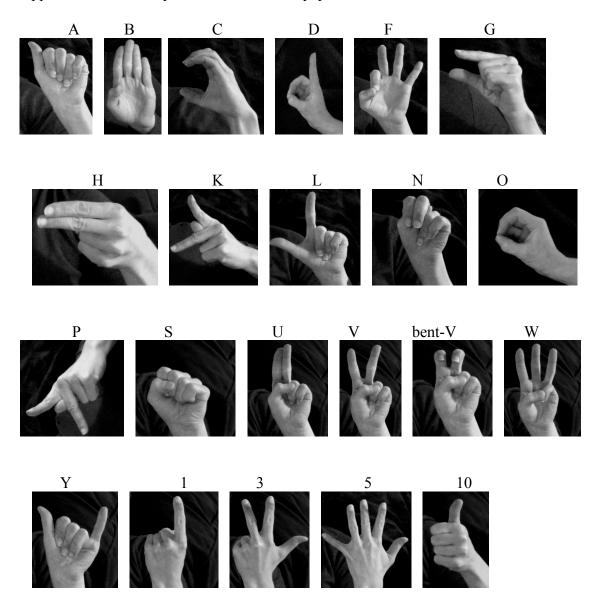

Appendix A: Handshapes referred to in this paper

Illustration 1. one variant of HELL

Illustration 2: one variant of BULLSHIT

Illustration 3: HEARING and THINK-LIKE-A-HEARING-PERSON

Illustration 4: variant of SHIT made at the nose

Illustration 5. PISS-OFF

Illustration 6: insulting name sign for Alexander Graham Bell

Illustration 7: (insulting) name sign for LOUISIANA

Illustration 8: MOTHER and MOTHERFUCKER

Illustration 9: insulting name sign for PHILADELPHIA

Illustration 10: one variant of FUCK-UP

Illustration 11: another variant of FUCK-UP

Illustration 12: one variant of FUCK-UP-IN-THE-HEAD

Illustration 13: F-K FINISH