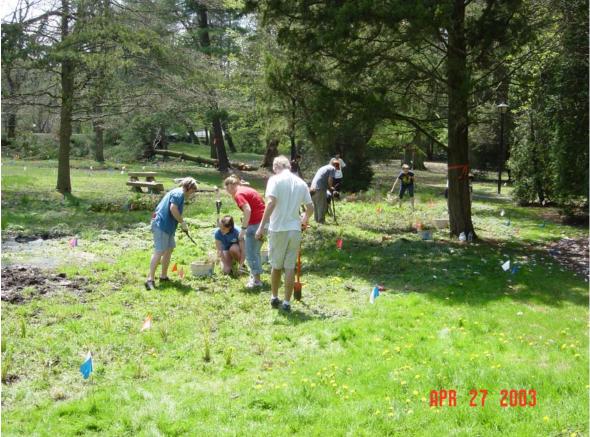

**<u>4. Photographs</u>**. These projects included extensive photo-monitoring. The CDROM contain many photographs in digital JPEG format. A guide to the photos on the CDROM is provided in section 3 of Technical Report #10. Many photos are provided at both the Ridley and Swarthmore sites, and at each site, photos are provided before the project, during the project, and after completion of the project. Here, we show one photo selected from each category.

# 2. Ridley Site During Project:

3. Ridley Site After Project: