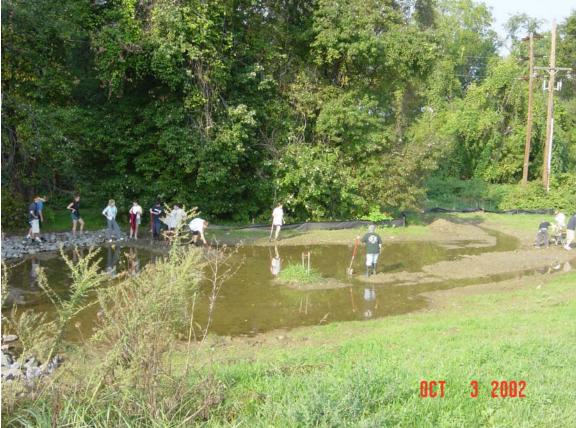

**<u>4. Photographs</u>**. These projects included extensive photo-monitoring. The CDROM contain many photographs in digital JPEG format. A guide to the photos on the CDROM is provided in section 3 of Technical Report #10. Many photos are provided at both the Ridley and Swarthmore sites, and at each site, photos are provided before the project, during the project, and after completion of the project. Here, we show one photo selected from each category.

# 2. Ridley Site During Project:

3. Ridley Site After Project: